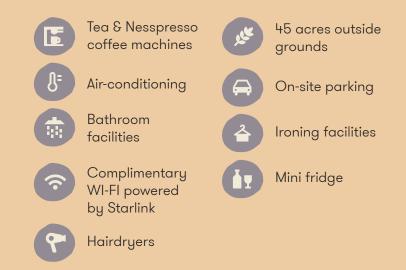

ocation for outdoor team experiences with our team engagement partners in the region

#### Surrounds.

Wisemans Ferry is renowned for its abundance of activities. Whether you are looking for an action packed day out or a peaceful day down by the river your visit can be catered for and fine tuned to your specific needs.

### Off-site activities:

- Experience the Dharug National Park and its many bush walking trails.
- Canoe and boat hire
- Barefoot bowls
- Fishing

- Seasonal fruit picking
- River cruises
- Guided historical tours
- Local brewery tours







# Tranquil riverside accommodation.

Consisting of 54 well appointed and rooms with King or Queen size beds. Wisemans Retreat rooms are available as twin or single share occupancy and can accommodate up to 110 guests.

### Amenities





LET'S MAKE IT HAPPEN

### To book your meeting or event and hear more about how we can cater to your companies wants get in touch with us today.

CONTACT US

Ph. 02 4566 4422

E. conferences@wisemans.com.au



wisemans.com.au