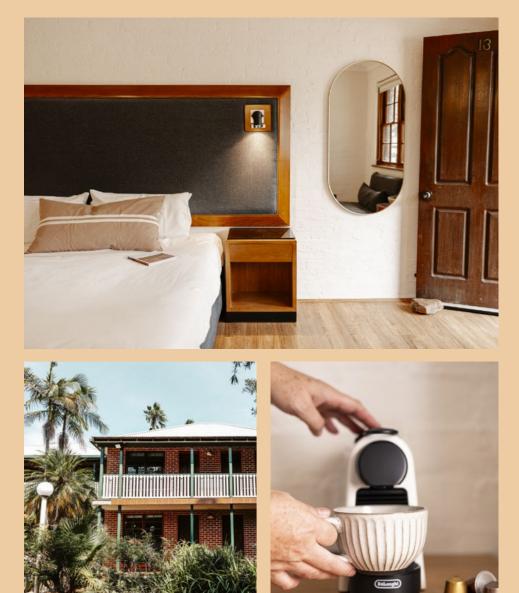

# Tranquil riverside accommodation.

Consisting of 54 well appointed and rooms with King or Queen size beds. Wisemans Retreat rooms are available as twin or single share occupancy and can accommodate up to 110 guests.