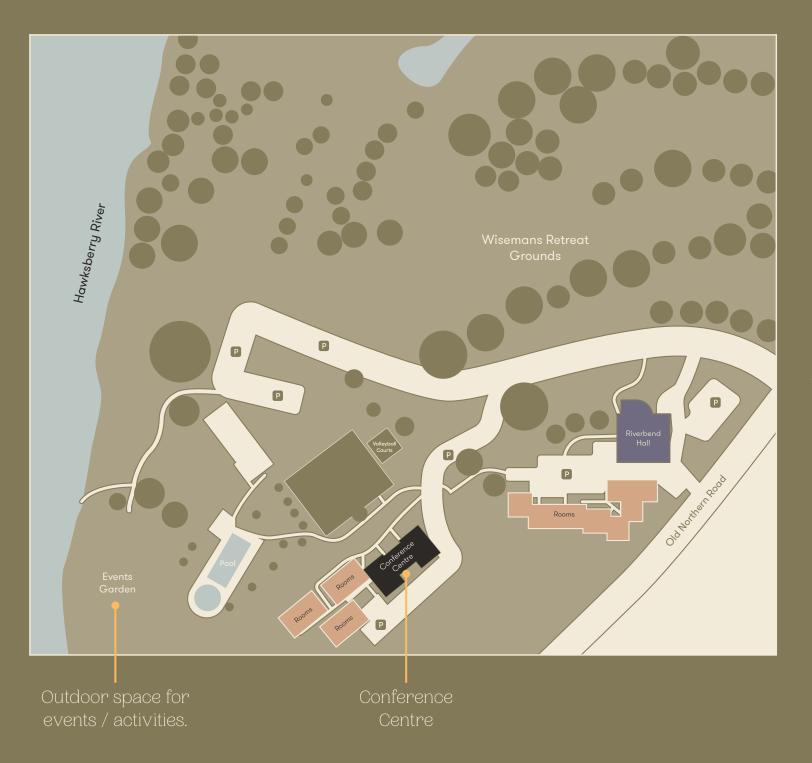

### Wisemans Retreat — A tranquil riverside destination.

# Our Facilities.

Our dedicated conference and events facilities offer flexible and unobtrusive service ensuring that your team event will run smoothly and efficiently.

#### On-site.

Our grounds boast a wide range of activities. On-site at Wisemans Retreat you can enjoy our 25m saltwater swimming pool, enjoy a game of beach volleyball, our games room with pool tables and darts, or a wind-down by our fire pits after a day exploring the Hawkesbury River.

#### Team Building.

We have over 45 acres of grasslands, making it the perfect location for outdoor team experiences with our team engagement partners in the region