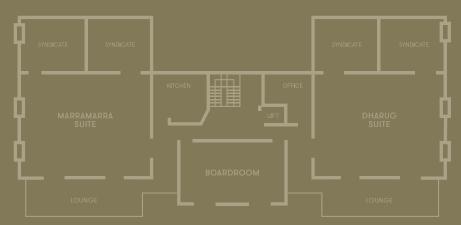

from the office to make it the perfect location.

Make the Wisemans Retreat your next conference, event or meeting venue.

### Wisemans Retreat — A tranquil riverside destination.



# Our Facilities.

Our dedicated conference and events facilities offer flexible and unobtrusive service ensuring that your team event will run smoothly and efficiently.

#### Features:

- 4 conference / event rooms with treescapes or river views. Plus 2 boardrooms.
- Breakout rooms available.
- All rooms are fully air-conditioned with an abundance of natural light and block out blinds on all windows.
- Extensive grounds for outdoor activities and team building.
- Complimentary WI-FI powered by Starlink and modern presentation digital screens.
- Professional conference service to assist.



#### FIRST FLOOR



# Packages.

### Contact the team today for a quote by calling 02 4566 4422

### Full-day

#### Inclusions:

- Plenary Room\* with two complimentary break-out rooms 8am 5pm.
- Complimentary Wi-Fi powered by Starlink.
- Morning break, served with baked goods and self serve tea & coffee.
- Working lunch on your conference. Upgrade to BBQ lunch is available, additional supplement costs apply.
- Afternoon tea served with sweet treat and self-serve tea & coffee.
- Chilled bottled water.
- Meeting room toolbox including notepads, pens, two flip-charts with paper and markers, whiteboard, screen and data projector.

### Half-day

#### Inclusions:

- Book between 8am 1pm or 12pm 5pm.
- Plenary Room\* with two complimentary break-out rooms.
- Complimentary Wi-Fi powered by Starlink.
- Morning brea