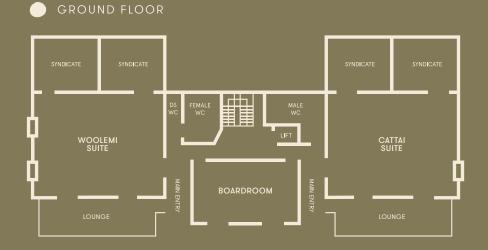

ufficiently far away from the office to make it the perfect location.

Make the Wisemans Retreat your next conference, event or meeting venue.

### Wisemans Retreat — A tranquil riverside destination.



# Our Facilities.

Our dedicated conference and events facilities offer flexible and unobtrusive service ensuring that your team event will run smoothly and efficiently.

#### Features:

- 4 conference / event rooms with treescapes or river views. Plus 2 boardrooms.
- Breakout rooms available.
- All rooms are fully air-conditioned with an abundance of natural light and block out blinds on all windows.
- Extensive grounds for outdoor activities and team building.
- Complimentary WI-FI powered by Starlink and modern presentation digital screens.
- Professional conference service to assist.



#### FIRST FLOOR



# Packages.

### Contact the team today for a quote by calling 02 4566 4422

### Full-day

#### Inclusions:

- Plenary Room\* with two complimentary break-out rooms 8am 5pm.
- Complimentary Wi-Fi powered by Starlink.
- Morning break, served with baked goods and self serve tea & coffee.
- Working lunch on your conference. Upgrade to BBQ lunch is available, additional supplement costs apply.
- Afternoon tea served with sweet treat and self-serve tea & coffee.
- Chilled bottled water.
- Meeting room toolbox including notepads, pens, two flip-charts with paper and markers, whiteboard, screen and data projector.

### Half-day

#### Inclusions:

- Book between 8am 1pm or 12pm 5pm.
- Plenary Room\* with two complimentary break-out rooms.
- Complimentary Wi-Fi powered by Star