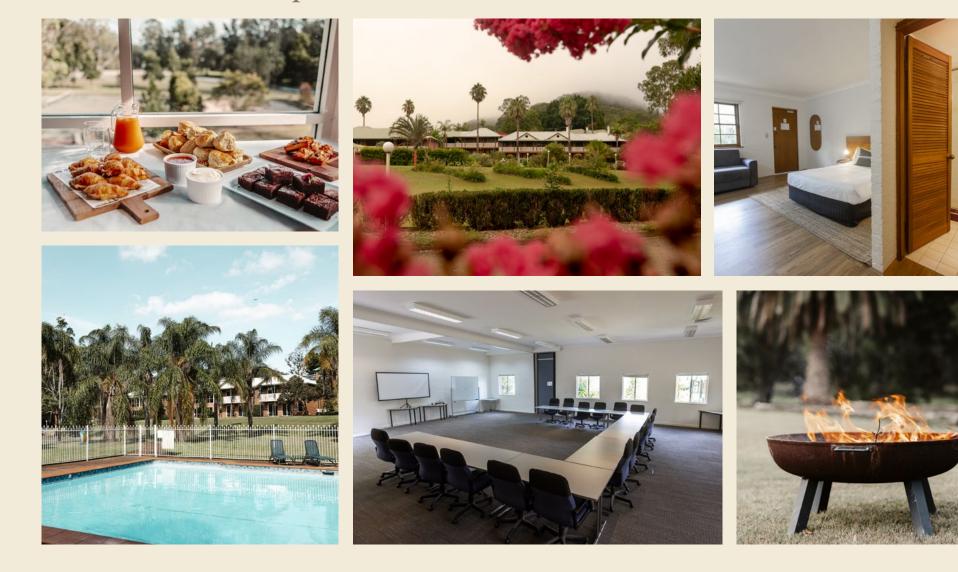

# Our Facilities.

Our dedicated conference and events facilities offer flexible and unobtrusive service ensuring that your team event will run smoothly and efficiently.

#### Features:

- 4 conference / event rooms with treescapes or river views. Plus 2 boardrooms.
- Breakout rooms available.
- All rooms are fully air-conditioned with an abundance of natural light and block out blinds on all windows.
- Extensive grounds for outdoor activities and team building.
- Complimentary WI-FI powered by Starlink and modern presentation digital screens.
- Professional conference service to assist.

# Food & Drink.

### **On-site** Catering

**Morning Break** — Serving of assorted muffins, scones with jam and cream, assorted danishes, fruit platter, caramel slice, ham and cheese croissants, whole fruits.

Lunch — Working lunches are included in either the full or half day conference packages. Working lunches will be served on your terrace area adjoining your conference room.

**Afternoon Tea** — Serving of quiches, house made assorted biscuits, friands, chocolate brownies, fruit platter, tea cake and whole fruits.

\*Breakfast and dinner packages can be arranged as required to your catering needs. All meals prepared and created by our conference partners at Heritage Valley fine foods.

### Recreation & Activities.

#### On-site.

Our grounds boast a wide range of activities. On-site at Wisemans Retreat you can enjoy our 25m saltwater swimming pool, enjoy a game of beach volleyball, our games room with pool tables and darts, or a wind-down by our fire pits after a day exploring the Hawkesbury River.

# Tranquil riverside accommodation.

Consisting of 54 well appointed and rooms with King or Queen size beds. Wisemans Retreat rooms are available as twin or single share occupancy and can accommodate up to 110 guests.